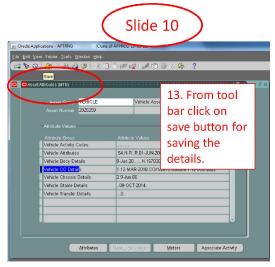

## Procedure for capturing of status of Face Lift and Face Lift done date in EAM Module