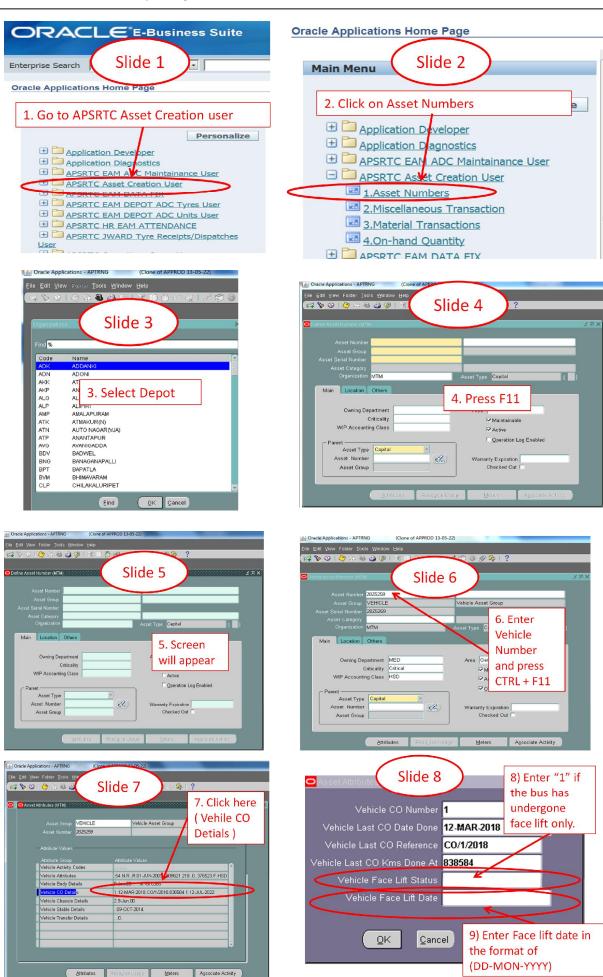

## Procedure for capturing of status of Face Lift and Face Lift done date in EAM Module