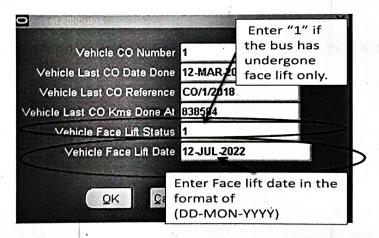

In this connection a data entry screen is provided in the EAM module, **Asset Numbers tab of APSRTC Asset Creation User** for capturing the field details of status of Face Lift and Face lift done date which will be reflected in APSRTC EAM MTD598 Report. The data entry screen is displayed here under.

The detailed procedure is documented and attached here with for easy understanding and implementation of data entry screen for capturing Vehicle Face Lift status and Vehicle Face lift done date. The responsibility for updating the details was exclusively given to Regional Core Group Members.

## Face lift status and Face lift date will be updated in APSRTC EAM MTD598 Report

\*\*\*\*