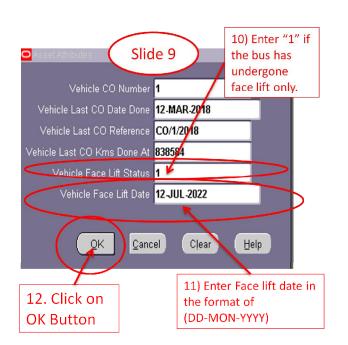

## Procedure for capturing of status of Face Lift and Face Lift done date in EAM Module