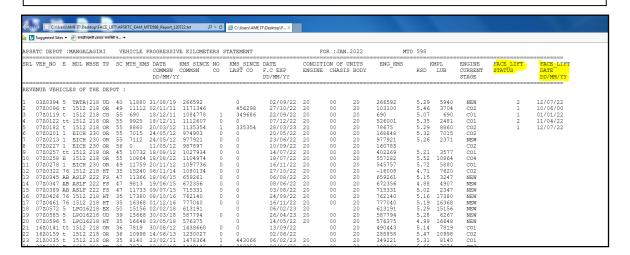

In this connection a data entry screen is provided in the EAM module, **Asset Numbers tab of APSRTC Asset Creation User** for capturing the field details of status of Face Lift and Face lift done date which will be reflected in APSRTC EAM MTD598 Report. The data entry screen is displayed here under.

## Face lift status and Face lift date will be updated in APSRTC EAM MTD598 Report

\*\*\*\*