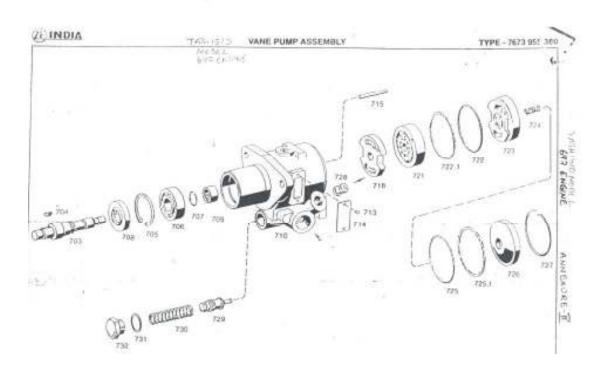

## WORKING SYSTEM AND FEATURES OF ZF POWER STEERING SYSTEM:

The Steering System of ZF make presently supplied along with Vehicles of Leyland and Telco are identical in all aspects except Vane Pump. The Vane pump fitted on Leyland Hino Engine and Telco 697 Engine Vehicle is of same type except the type of drive. In Leyland HINO. the drive is gear driven and in Telco 1510 697 Engine, the drive is through a belt. But the Vane Pump fitted on 1512 TC Engine is different from that of 697 Engine of Telco and Hino Engine of Leyland. The difference between the Vane pump fitted on 1512 TC Engine and 1510 697 Engine of ZF make is furnished below.

| <u>1510 model 697 Engine</u>           | <u>1512</u> T <u>C Engine</u>          |
|----------------------------------------|----------------------------------------|
| Body of vane pump is made of cast from | Body of vane pump is made of aluminum. |

The vane pump is belt driven.

The drive of vane pump is of tong coupling driven with Air Compressor.

All Executive Directors and Controller of Stores are requested to issue necessary instructions to the Depot Managers ensure stocking of required spares at the Depots for ZF power steering system and also ensure proper attention on the maintenance of ZF Power Steering System.