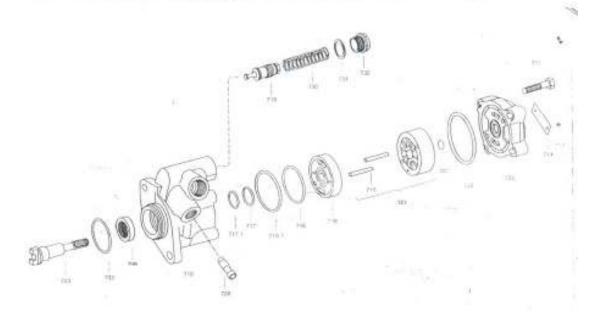

## WORKING SYSTEM AND FEATURES OF ZF POWER STEERING SYSTEM:

The Steering System of ZF make presently supplied along with Vehicles of Leyland and Telco are identical in all aspects except Vane Pump. The Vane pump fitted on Leyland Hino Engine and Telco 697 Engine Vehicle is of same type except the type of drive. In Leyland HINO. the drive is gear driven and in Telco 1510 697 Engine, the drive is through a belt. But the Vane Pump fitted on 1512 TC Engine is different from that of 697 Engine of Telco and Hino Engine of Leyland. The difference between the Vane pump fitted on 1512 TC Engine and 1510 697 Engine of ZF make is furnished below.

| <u>1510 model 697 Engine</u>           | <u>1512</u> T <u>C Engine</u>          |
|----------------------------------------|----------------------------------------|
| Body of vane pump is made of cast from | Body of vane pump is made of aluminum. |

The vane pump is belt driven.

The drive of vane pump is of tong coupling driven with Air Compressor.

All Executive Directors and Controller of Stores are requested to issue necessary instructions to the Depot Managers ensure stocking of required spares at the Depots for ZF power steering system and also ensure proper attention on the maintenance of ZF Power Steering System.