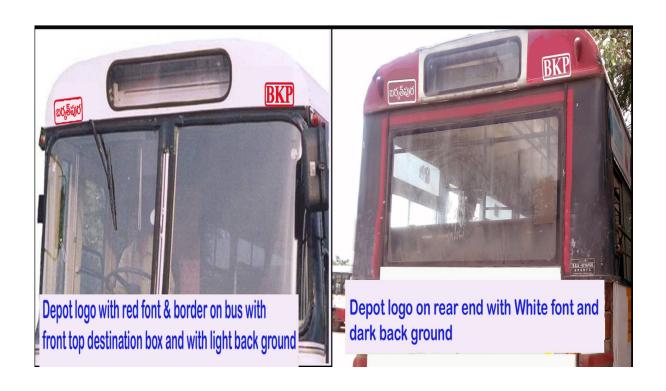

#### A. LOCATION:

- 1. The logo is to be provided at front top side corner on both sides, i.e., in Telugu on right side and in English on left side, for buses with front destination box on topside(for City, Pallevelugu, Express, Deluxe buses of AV & Eicher makeas shown in Annexure:1)
- 2. For buses without front destination box on topside(City, Pallevelugu, Express, Deluxe buses of TATA make, Metro Exp, Metro Dlx, Sup.LUX, Indra and Garuda), the logos shall be provided on front cowl on both sides beneath the front windscreen glass. (as shown in Annexure:2)
- 3. On rear end, the Depot logo in Telugu and in English shall be exhibited on top left and right extremes of the bus respectively.

## B. FONT:

- 1. Font shall be of Times New Roman 'Bold' for English logo and the height of the font should be 75 mm.
- 2. For Telugu logo 'Brahma' font shall be used.

## C. BOARDER:

The boarder shall be drawn in rectangle shape with rounded corners and of 5 mm width in the same colour as that of the font.

### D. COLOUR:

The colour of font and boarder shall be

- 1. White for vehicles painted with dark colour back ground.
- 2. Red for vehicles painted with white/light colour back ground.

II. The depot logos shall not be painted/stickered anywhere other than at the specified location.