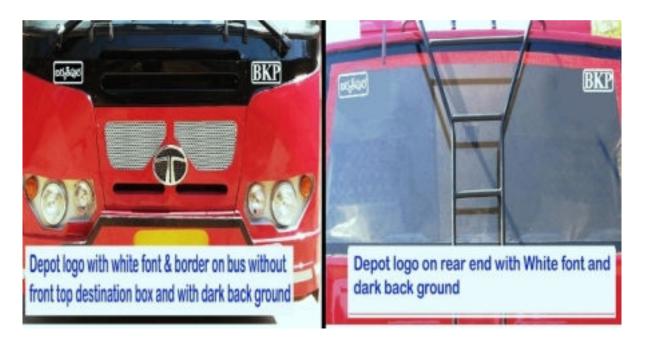

#### A. LOCATION:

- 1. The logo is to be provided at front top side corner on both sides, i.e., in Telugu on right side and in English on left side, for buses with front destination box on topside(for City, Pallevelugu, Express, Deluxe buses of AV & Eicher makeas shown in Annexure:1)
- 2. For buses without front destination box on topside(City, Pallevelugu, Express, Deluxe buses of TATA make, Metro Exp, Metro Dlx, Sup.LUX, Indra and Garuda), the logos shall be provided on front cowl on both sides beneath the front windscreen glass. (as shown in Annexure:2)
- 3. On rear end, the Depot logo in Telugu and in English shall be exhibited on top left and right extremes of the bus respectively.

## B. FONT:

- 1. Font shall be of Times New Roman 'Bold' for English logo and the height of the font should be 75 mm.
- 2. For Telugu logo 'Brahma' font shall be used.

## C. BOARDER:

The boarder shall be drawn in rectangle shape with rounded corners and of 5 mm width in the same colour as that of the font.

### D. COLOUR:

The colour of font and boarder shall be

- 1. White for vehicles painted with dark colour back ground.
- 2. Red for vehicles painted with white/light colour back ground.

II. The depot logos shall not be painted/stickered anywhere other than at the specified location.