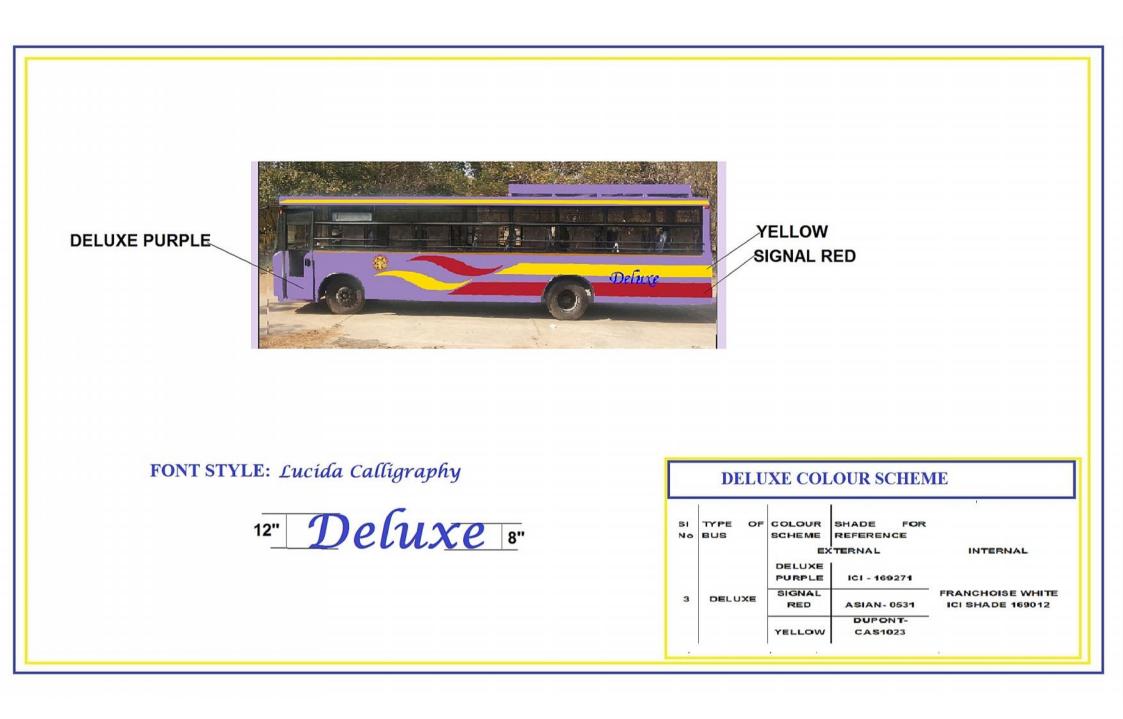

|   |        | DELUXE PURPLE | ICI – 169271    | FRANCHOISE |
|---|--------|---------------|-----------------|------------|
| 3 | DELUXE | GERMAIN RED   | ICI - 199222    | WHITE ICI  |
| 5 | DELOKE |               |                 | SHADE      |
|   |        | YELLOW        | DUPONT –CAS1023 | 169012     |