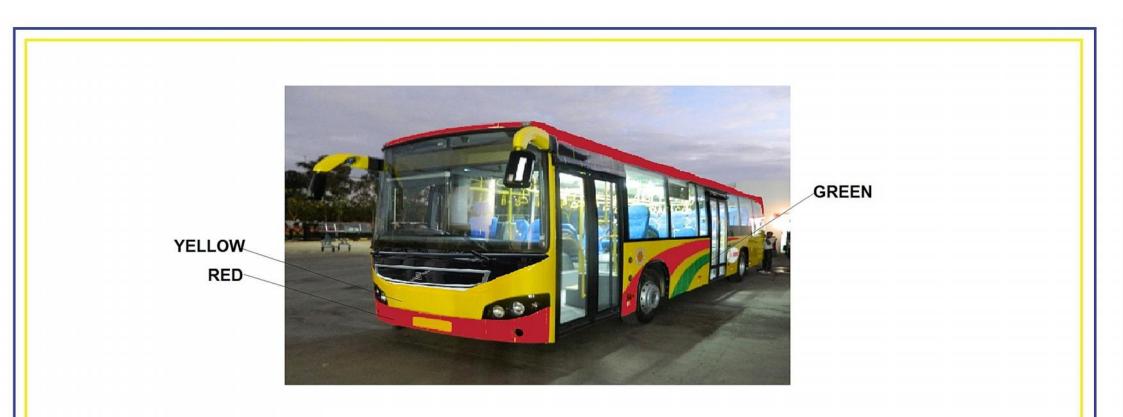

| ľ |   |                 | YELLOW | DUPONT – CAS1023 | PRECOATED (MATCHING |
|---|---|-----------------|--------|------------------|---------------------|
|   | 4 | METRO LUXURY AC | RED    | DUPONT – CAS 545 | SHADE OF FRANCHIOS  |
|   |   |                 | GREEN  | DUPONT – CAS 365 | WHITE)              |

## METRO LUXURY A/C COLOUR SCHEME

| SL<br>NO | TYPE OF<br>BUS        | EXTERNAL<br>COLOUR SCHEME | SHADE FOR REFERENCE |
|----------|-----------------------|---------------------------|---------------------|
| -        |                       | YELLOW                    | DUPONT - CAS 1023   |
| 1        | METRO<br>LUXURY<br>AC | RED                       | DUPONT - CAS 545    |
|          |                       |                           | DUPONT- CAS365      |
| 9        |                       | GREEN                     |                     |