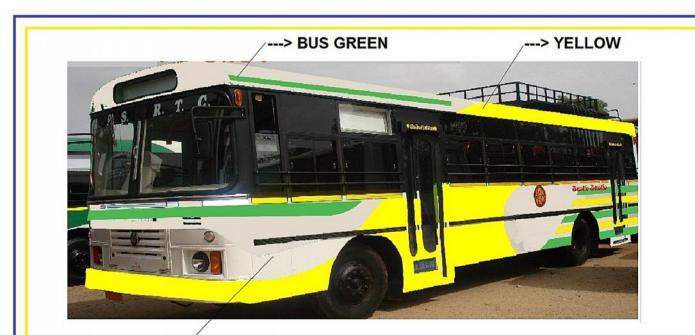

|   |              | WHITE  | DUPONT – CAS 971 | PRECOATED (MATCHING                    |
|---|--------------|--------|------------------|----------------------------------------|
| 3 | METRO DELUXE | BLUE   | DUPONT – CAS 638 | SHADE OF FRANCHIOS                     |
| 5 | (NON AC)     | RED    | DUPONT – CAS 545 | WHITE)                                 |
|   |              | YELLOW | DUPONT - CAS1023 | ······································ |

All Depot Maintenance Incharges.

| SL | TYPE OF<br>BUS | SCHEME | SHADE FOR<br>REFERENCE |
|----|----------------|--------|------------------------|
|    |                | WHITE  | DUPONT - CAS 971       |
| з  | METRO          | BLUE   | DUPONT - CAS 638       |
|    | (NON AC)       | RED    | DUPONT - CAS 545       |
|    |                | YELLOW | DUPONT - CAS 1023      |