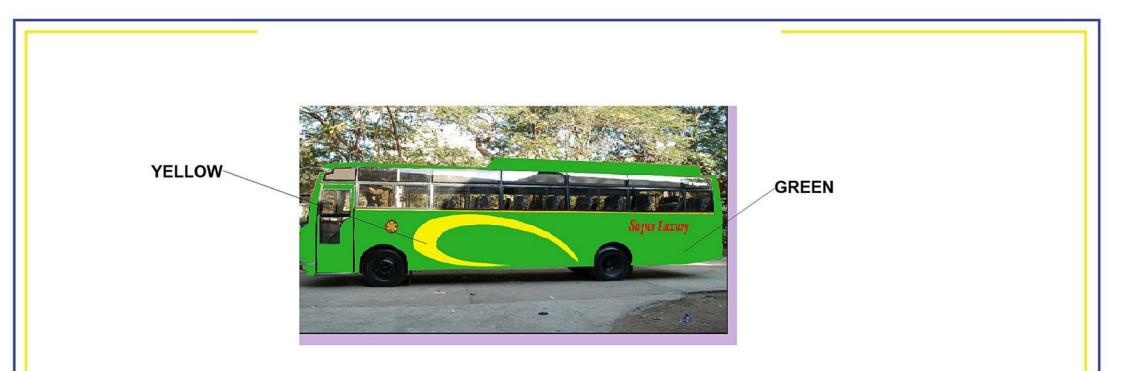

FONT STYLE: Times New Roman(Bold & Italic)

<sup>12</sup>" Super Luxury <sup>8</sup>"

| SL<br>10 | TYPE OF<br>BUS | EXTERNAL<br>COLOUR SCHEME | SHADE FOR REFERENCE |
|----------|----------------|---------------------------|---------------------|
| 1        | SUPER          | GREEN                     | SIKKENS – ASLG3,    |
|          |                | YELLOW                    | DUPONT- CAS 1023    |