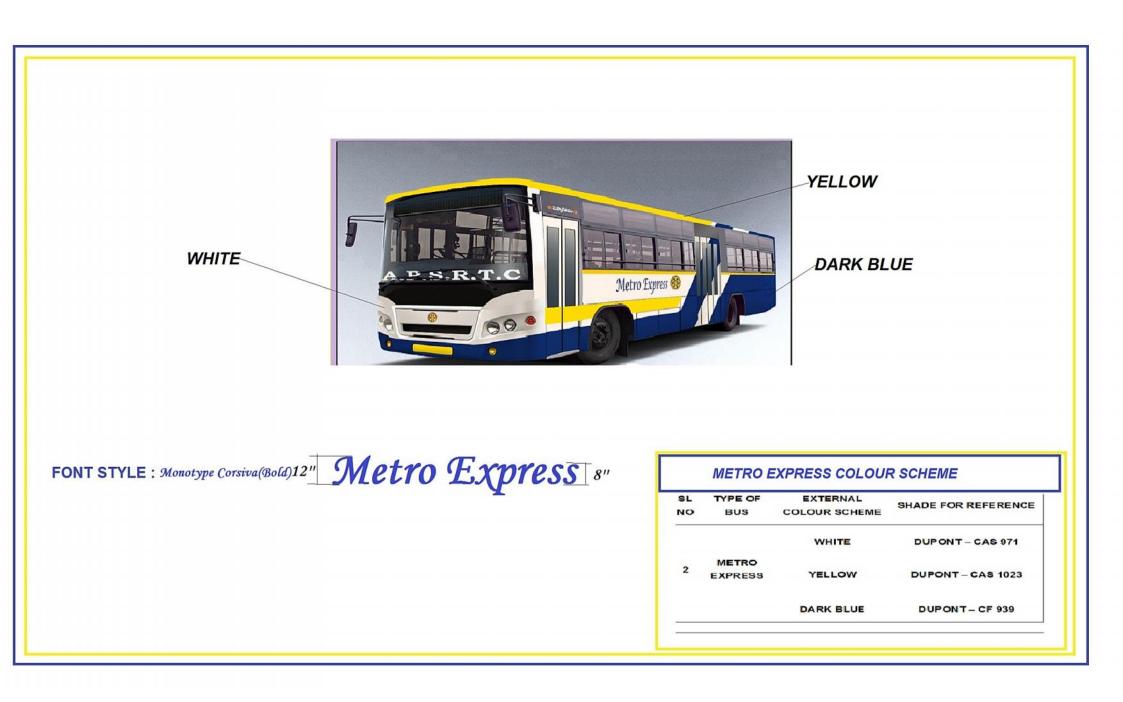

|   |               | WHITE  | DUPONT – CAS 971 | PRECOATED (MATCHING                    |
|---|---------------|--------|------------------|----------------------------------------|
| 2 | METRO EXPRESS | YELLOW | DUPONT – CAS1023 | SHADE OF FRANCHIOS                     |
| - |               | DARK   | DUPONT – CF 939  | WHITE)                                 |
|   |               | BLUE   |                  | ······································ |