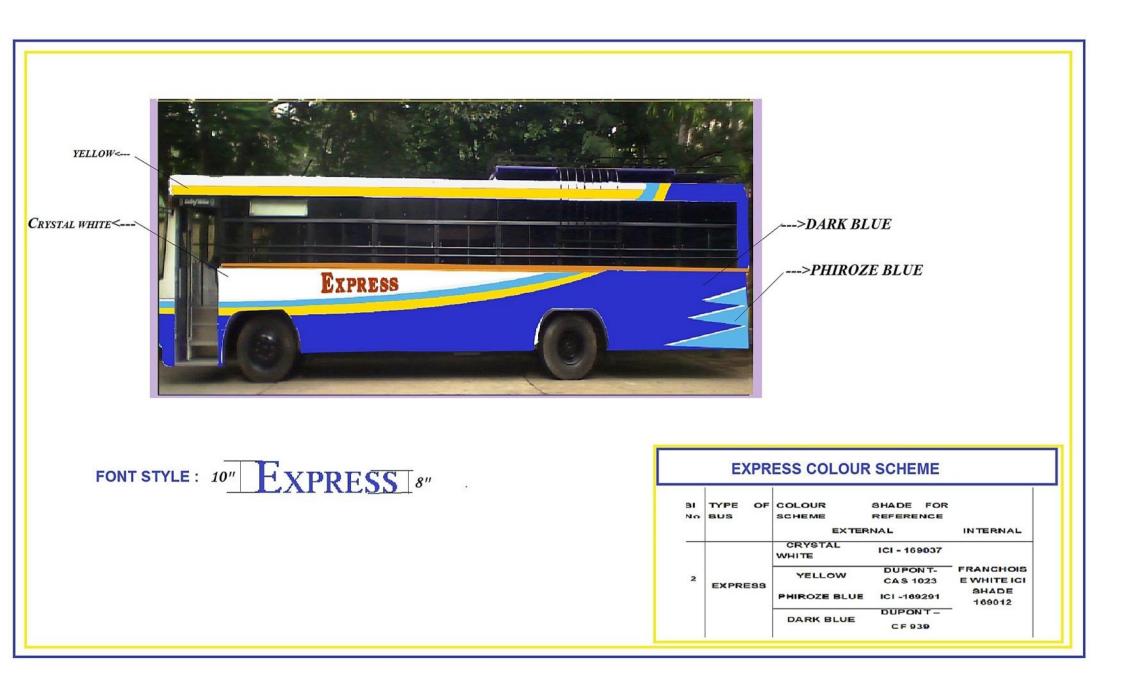

|   |         | CRYSTAL WHITE | ICI – 169037    | FRANCHOISE |
|---|---------|---------------|-----------------|------------|
| 2 | EXPRESS | YELLOW        | DUPONT -CAS1023 | WHITE ICI  |
|   |         | PHIROZE BLUE  | ICI -169291     | SHADE      |
|   |         | DARK BLUE     | DUPONT – CF 939 | 169012     |
|   |         |               |                 |            |