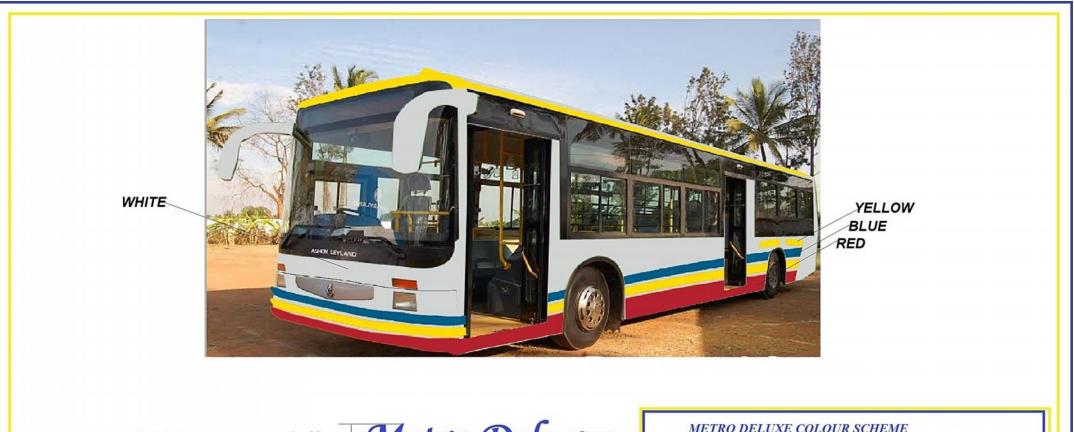

|   |              | WHITE  | DUPONT – CAS 971 | PRECOATED (MATCHING                    |
|---|--------------|--------|------------------|----------------------------------------|
| 3 | METRO DELUXE | BLUE   | DUPONT – CAS 638 | SHADE OF FRANCHIOS                     |
| 5 | (NON AC)     | RED    | DUPONT – CAS 545 | WHITE)                                 |
|   |              | YELLOW | DUPONT - CAS1023 | ······································ |

All Depot Maintenance Incharges.

| SL | TYPE OF<br>BUS | SCHEME | SHADE FOR<br>REFERENCE |
|----|----------------|--------|------------------------|
|    |                | WHITE  | DUPONT - CAS 971       |
| з  | METRO          | BLUE   | DUPONT - CAS 638       |
|    | (NON AC)       | RED    | DUPONT - CAS 545       |
|    |                | YELLOW | DUPONT - CAS 1023      |