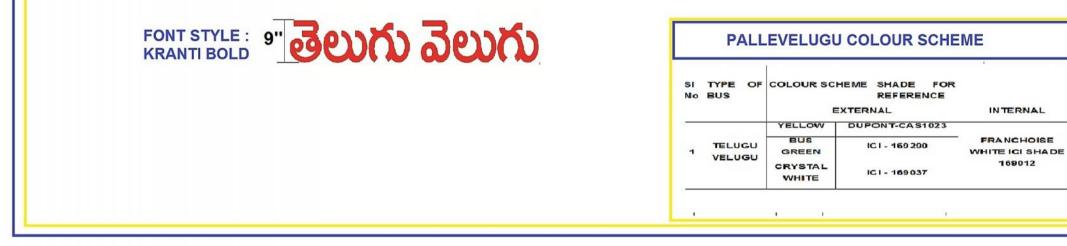

I. PERMOBLE PAINT OF ICI-GALLOP OR ASIAN – ASPA RANGE

| SI No | TYPE OF BUS       | COLOUR SCHEME | FOR SHADE REFEREN | ICE ONLY        |
|-------|-------------------|---------------|-------------------|-----------------|
|       |                   | EXTE          | RNAL              | INTERNAL        |
|       | TELLIOLUXELLIOL   | YELLOW        | DUPONT -CAS1023   | FRANCHOISE      |
| 1     | TELUGU VELUGU     | PV GREEN      | ICI – 169290      | WHITE ICI       |
|       | (OLD PALLEVELUGU) | CRYSTAL WHITE | ICI – 169037      | SHADE<br>169012 |

The drawings, depicting the colour scheme for all types of buses are enclosed at Annexure for ready reference.

Further, it is also decided to change the brand name of PALLE VELUGU buses as "TELUGU VELUGU", keeping the size and font the same.